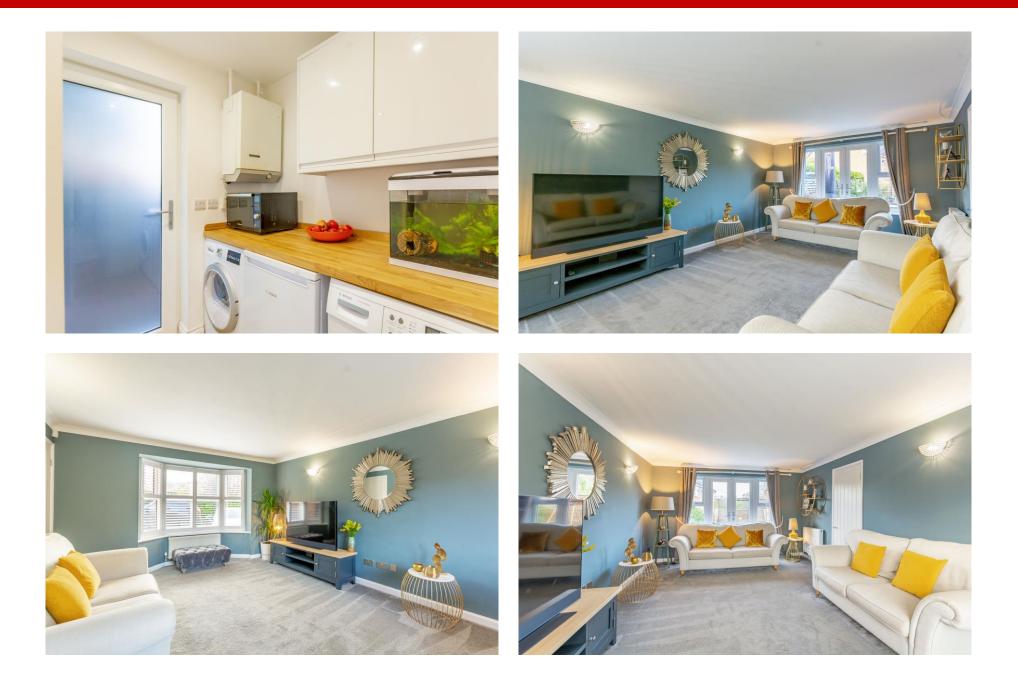

## 2 Wasdale Close, West Bridgford, NG2 6RG

A double fronted detached four bedroom family home in popular Gamston in West Bridgford with a detached brick built double garage and a generous amount of driveway parking. An impressive sized entrance hall leads to a cloak cupboard, home office, downstairs WC and modern L shaped kitchen diner with bay window with French doors onto the rear garden. There is a good size separate utility room with side door access onto the garden. The large living room is dual aspect with bay window to the front and French doors to the rear onto the garden. Upstairs off the gallery landing is the principle bedroom with en-suite, three further bedrooms and a modern family bathroom. Large landscaped West Facing rear garden with large patio area. There is a small front garden, large detached brick built garage and driveway parking. Modern gas central heating and double glazing. Within catchment for the Edwalton, Pierrepont Gamston Primary and Rushcliffe Spencer Academy. Vendors have found.

## **Accommodation & Amenities**

- Beautifully Presented Detached Four Bedroom Family Home
- Popular West Bridgford Location within Excellent School Catchment
- Detached Brick Built Double Garage & Driveway Parking
- Two Receptions Rooms & Modern Kitchen Diner
- Four Bedrooms & Two Bathrooms
- Modern Gas Central Heating & Double Glazing
- Good Size Landscaped West Facing Rear Garden