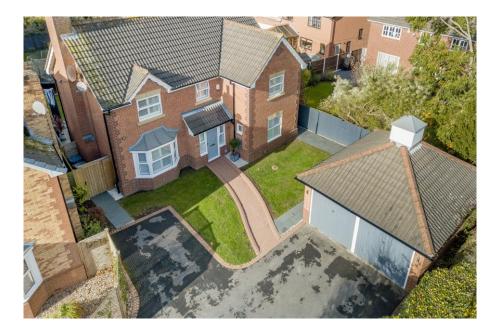

## 2 Wasdale Close, West Bridgford, NG2 6RG

A double fronted detached four bedroom family home in popular Gamston in West Bridgford with a detached brick built double garage and a generous amount of driveway parking. An impressive sized entrance hall leads to a cloak cupboard, home office, downstairs WC and modern L shaped kitchen diner with bay window with French doors onto the rear garden. There is a good size separate utility room with side door access onto the garden. The large living room is dual aspect with bay window to the front and French doors to the rear onto the garden. Upstairs off the gallery landing is the principle bedroom with en-suite, three further bedrooms and a modern family bathroom. Large landscaped West Facing rear garden with large patio area. There is a small front garden, large detached brick built garage and driveway parking. Modern gas central heating and double glazing. Within catchment for the Edwalton, Pierrepont Gamston Primary and Rushcliffe Spencer Academy. Vendors have found.

## **Accommodation & Amenities**

- Beautifully Presented Detached Four Bedroom Family Home
- Popular West Bridgford Location within Excellent School Catchment
- Detached Brick Built Double Garage & Driveway Parking
- Two Receptions Rooms & Modern Kitchen Diner
- Four Bedrooms & Two Bathrooms
- Modern Gas Central Heating & Double Glazing
- Good Size Landscaped West Facing Rear Garden