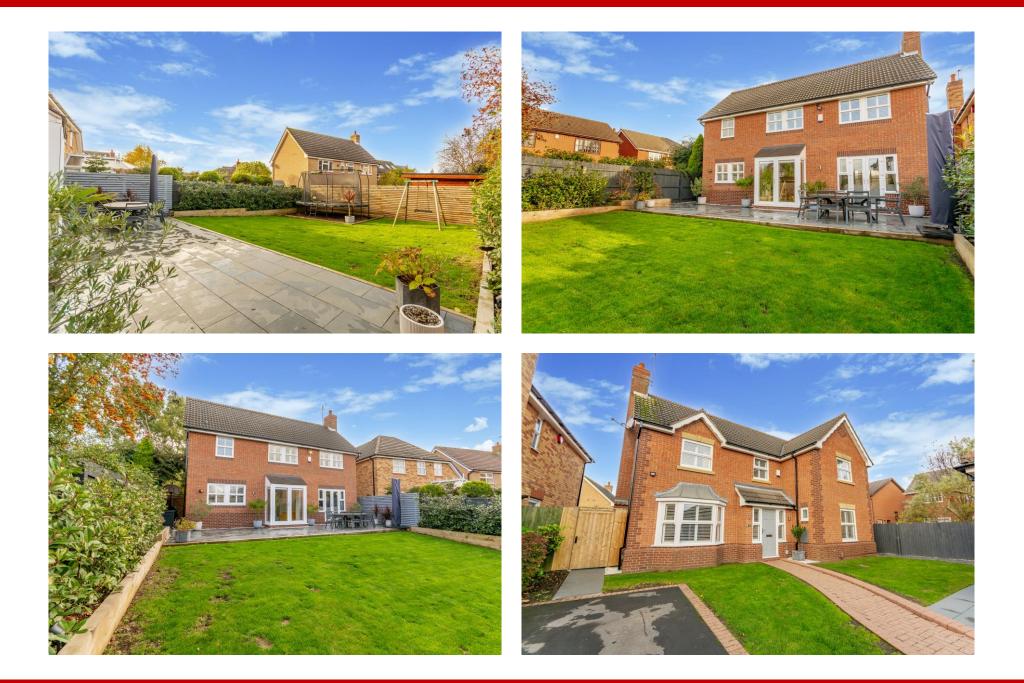

## 2 Wasdale Close, West Bridgford, NG2 6RG

A double fronted detached four bedroom family home in popular Gamston in West Bridgford with a detached brick built double garage and a generous amount of driveway parking. An impressive sized entrance hall leads to a cloak cupboard, home office, downstairs WC and modern L shaped kitchen diner with bay window with French doors onto the rear garden. There is a good size separate utility room with side door access onto the garden. The large living room is dual aspect with bay window to the front and French doors to the rear onto the garden. Upstairs off the gallery landing is the principle bedroom with en-suite, three further bedrooms and a modern family bathroom. Large landscaped West Facing rear garden with large patio area. There is a small front garden, large detached brick built garage and driveway parking. Modern gas central heating and double glazing. Within catchment for the Edwalton, Pierrepont Gamston Primary and Rushcliffe Spencer Academy. Vendors have found.

## **Accommodation & Amenities**

- Beautifully Presented Detached Four Bedroom Family Home
- Popular West Bridgford Location within Excellent School Catchment
- Detached Brick Built Double Garage & Driveway Parking
- Two Receptions Rooms & Modern Kitchen Diner
- Four Bedrooms & Two Bathrooms
- Modern Gas Central Heating & Double Glazing
- Good Size Landscaped West Facing Rear Garden