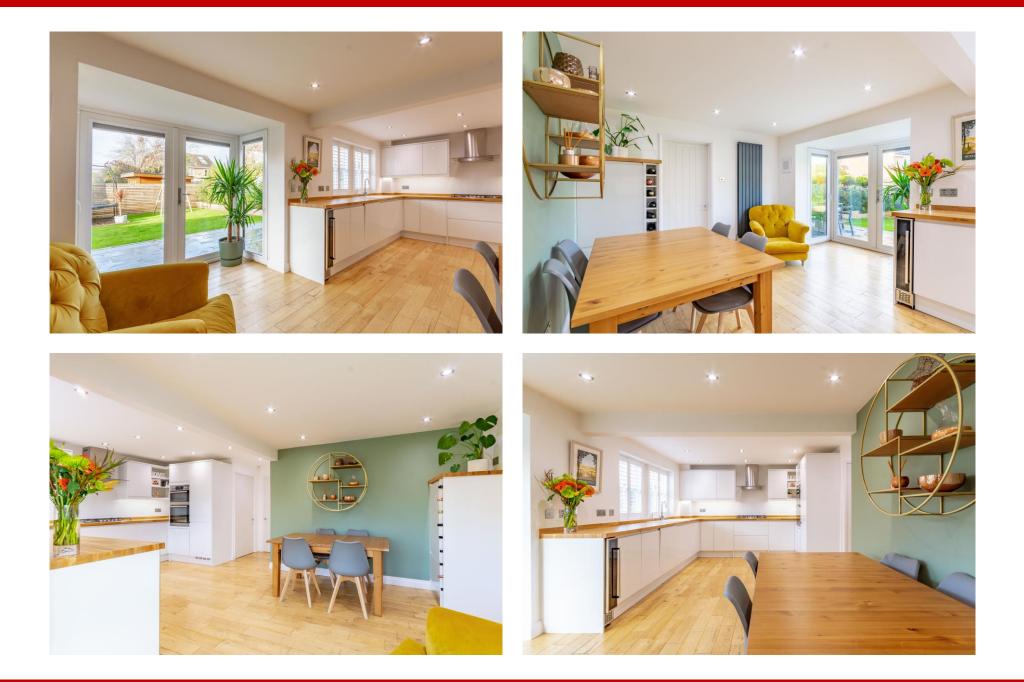

## 2 Wasdale Close, West Bridgford, NG2 6RG

A double fronted detached four bedroom family home in popular Gamston in West Bridgford with a detached brick built double garage and a generous amount of driveway parking. An impressive sized entrance hall leads to a cloak cupboard, home office, downstairs WC and modern L shaped kitchen diner with bay window with French doors onto the rear garden. There is a good size separate utility room with side door access onto the garden. The large living room is dual aspect with bay window to the front and French doors to the rear onto the garden. Upstairs off the gallery landing is the principle bedroom with en-suite, three further bedrooms and a modern family bathroom. Large landscaped West Facing rear garden with large patio area. There is a small front garden, large detached brick built garage and driveway parking. Modern gas central heating and double glazing. Within catchment for the Edwalton, Pierrepont Gamston Primary and Rushcliffe Spencer Academy. Vendors have found.

## **Accommodation & Amenities**

- Beautifully Presented Detached Four Bedroom Family Home
- Popular West Bridgford Location within Excellent School Catchment
- Detached Brick Built Double Garage & Driveway Parking
- Two Receptions Rooms & Modern Kitchen Diner
- Four Bedrooms & Two Bathrooms
- Modern Gas Central Heating & Double Glazing
- Good Size Landscaped West Facing Rear Garden