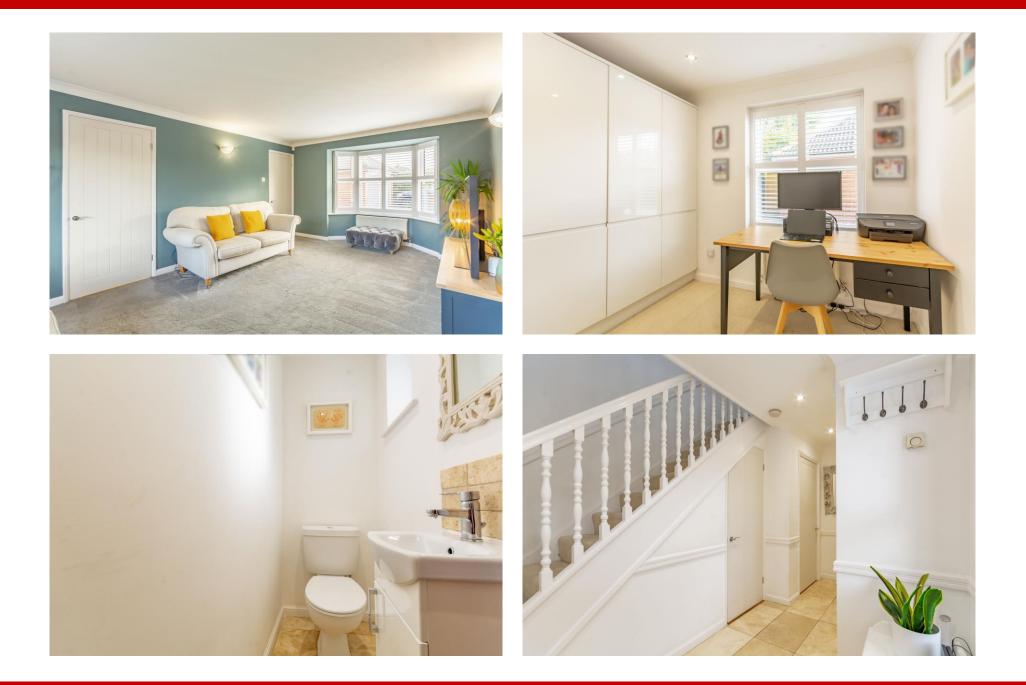

## 2 Wasdale Close, West Bridgford, NG2 6RG

A double fronted detached four bedroom family home in popular Gamston in West Bridgford with a detached brick built double garage and a generous amount of driveway parking. An impressive sized entrance hall leads to a cloak cupboard, home office, downstairs WC and modern L shaped kitchen diner with bay window with French doors onto the rear garden. There is a good size separate utility room with side door access onto the garden. The large living room is dual aspect with bay window to the front and French doors to the rear onto the garden. Upstairs off the gallery landing is the principle bedroom with en-suite, three further bedrooms and a modern family bathroom. Large landscaped West Facing rear garden with large patio area. There is a small front garden, large detached brick built garage and driveway parking. Modern gas central heating and double glazing. Within catchment for the Edwalton, Pierrepont Gamston Primary and Rushcliffe Spencer Academy. Vendors have found.

## **Accommodation & Amenities**

- Beautifully Presented Detached Four Bedroom Family Home
- Popular West Bridgford Location within Excellent School Catchment
- Detached Brick Built Double Garage & Driveway Parking
- Two Receptions Rooms & Modern Kitchen Diner
- Four Bedrooms & Two Bathrooms
- Modern Gas Central Heating & Double Glazing
- Good Size Landscaped West Facing Rear Garden