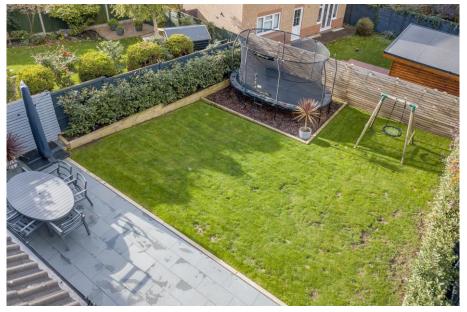

## 2 Wasdale Close, West Bridgford, NG2 6RG

A double fronted detached four bedroom family home in popular Gamston in West Bridgford with a detached brick built double garage and a generous amount of driveway parking. An impressive sized entrance hall leads to a cloak cupboard, home office, downstairs WC and modern L shaped kitchen diner with bay window with French doors onto the rear garden. There is a good size separate utility room with side door access onto the garden. The large living room is dual aspect with bay window to the front and French doors to the rear onto the garden. Upstairs off the gallery landing is the principle bedroom with en-suite, three further bedrooms and a modern family bathroom. Large landscaped West Facing rear garden with large patio area. There is a small front garden, large detached brick built garage and driveway parking. Modern gas central heating and double glazing. Within catchment for the Edwalton, Pierrepont Gamston Primary and Rushcliffe Spencer Academy. Vendors have found.

## **Accommodation & Amenities**

- Beautifully Presented Detached Four Bedroom Family Home
- Popular West Bridgford Location within Excellent School Catchment
- Detached Brick Built Double Garage & Driveway Parking
- Two Receptions Rooms & Modern Kitchen Diner
- Four Bedrooms & Two Bathrooms
- Modern Gas Central Heating & Double Glazing
- Good Size Landscaped West Facing Rear Garden