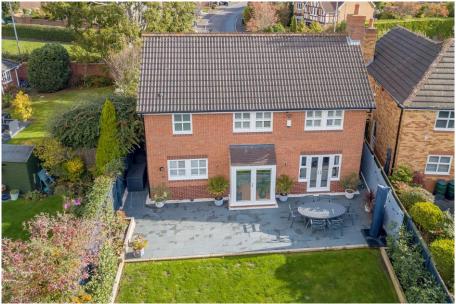

## 2 Wasdale Close, West Bridgford, NG2 6RG

A double fronted detached four bedroom family home in popular Gamston in West Bridgford with a detached brick built double garage and a generous amount of driveway parking. An impressive sized entrance hall leads to a cloak cupboard, home office, downstairs WC and modern L shaped kitchen diner with bay window with French doors onto the rear garden. There is a good size separate utility room with side door access onto the garden. The large living room is dual aspect with bay window to the front and French doors to the rear onto the garden. Upstairs off the gallery landing is the principle bedroom with en-suite, three further bedrooms and a modern family bathroom. Large landscaped West Facing rear garden with large patio area. There is a small front garden, large detached brick built garage and driveway parking. Modern gas central heating and double glazing. Within catchment for the Edwalton, Pierrepont Gamston Primary and Rushcliffe Spencer Academy. Vendors have found.

## **Accommodation & Amenities**

- Beautifully Presented Detached Four Bedroom Family Home
- Popular West Bridgford Location within Excellent School Catchment
- Detached Brick Built Double Garage & Driveway Parking
- Two Receptions Rooms & Modern Kitchen Diner
- Four Bedrooms & Two Bathrooms
- Modern Gas Central Heating & Double Glazing
- Good Size Landscaped West Facing Rear Garden