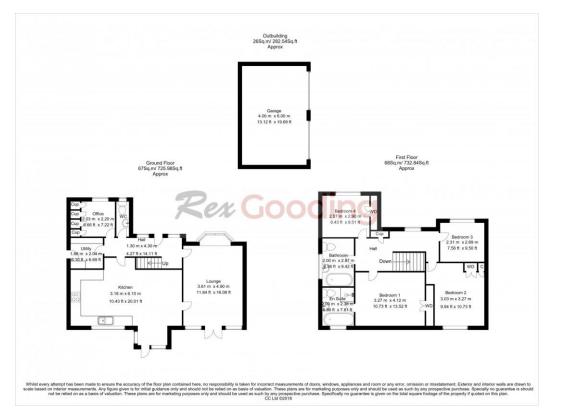

## 2 Wasdale Close, West Bridgford, NG2 6RG

A double fronted detached four bedroom family home in popular Gamston in West Bridgford with a detached brick built double garage and a generous amount of driveway parking. An impressive sized entrance hall leads to a cloak cupboard, home office, downstairs WC and modern L shaped kitchen diner with bay window with French doors onto the rear garden. There is a good size separate utility room with side door access onto the garden. The large living room is dual aspect with bay window to the front and French doors to the rear onto the garden. Upstairs off the gallery landing is the principle bedroom with en-suite, three further bedrooms and a modern family bathroom. Large landscaped West Facing rear garden with large patio area. There is a small front garden, large detached brick built garage and driveway parking. Modern gas central heating and double glazing. Within catchment for the Edwalton, Pierrepont Gamston Primary and Rushcliffe Spencer Academy. Vendors have found.

## **Accommodation & Amenities**

- Beautifully Presented Detached Four Bedroom Family Home
- Popular West Bridgford Location within Excellent School Catchment
- Detached Brick Built Double Garage & Driveway Parking
- Two Receptions Rooms & Modern Kitchen Diner
- Four Bedrooms & Two Bathrooms
- Modern Gas Central Heating & Double Glazing
- Good Size Landscaped West Facing Rear Garden